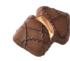

### Mono boxes

Cœur Croquant 90g

A delicious butter biscuit in a heart shape.

Collection Gourmandise 1059

A refined selection of our chocolate Pearls and Mignardises

Ganache Caramel 105g

A crunchy biscuit filled with salted caramel, enrobed in milk chocolate and decorated with dark chocolate stripes.