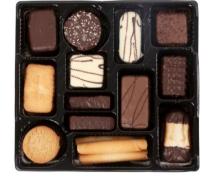

### Maître Biscuitier 500g

# Maître Biscuitier 500g

Salsa

A golden biscuit delicately coated at each end with dark chocolate.

*Délicieux* A crispy biscuit with cinnamon.

#### Rondelle coco

A thin round biscuit smothered with dark chocolate and sprinkled with coconut.

#### Ghana lait

A crunchy cinnamon biscuit smothered with delicious milk chocolate and decorated with dark chocolate.

Petit café lait

Crispy chocolate biscuit enrobed in milk chocolate and decorated with fine dark chocolate stripes.

#### Souverain

A delicious crispy butter biscuit.

Grande gaufrette

Crispy biscuit delicately smothered with dark chocolate.

#### Ghana noir

A crunchy cinnamon biscuit smothered with delicious dark chocolate.

Sablé bottomé

A delectable butter biscuit dipped in dark chocolate.

A crunchy biscuit enrobed with a generous milk chocolate and decorated with dark chocolate.

Petit café blanc

Crispy chocolate biscuit enrobed in white chocolate and decorated with fine stripes of dark chocolate.

Havana

A delicately rolled, crispy vanilla curl biscuit.

12