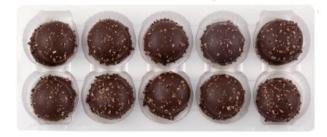

# Mono boxes Chocolate Pearls

Perle Noire Intense 100g

A smooth chocolate cream from Ghana on a thin crispy biscuit enrobed in rich dark chocolate and roasted cocoa beans.