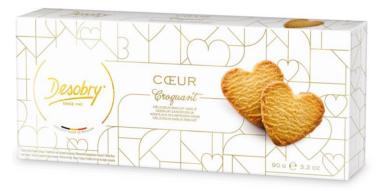

### Mono boxes

Cœur Croquant 90g

A delicious butter biscuit in a heart shape.

Collection Gourmandise 1059

A refined selection of our chocolate Pearls and Mignardises

Ganache Caramel 105g

A crunchy biscuit filled with salted caramel, enrobed in milk chocolate and decorated with dark chocolate stripes.