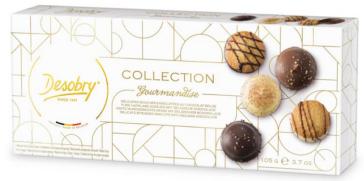

### Mono boxes

Cœur Croquant 90g

A delicious butter biscuit in a heart shape.

Collection Gourmandise 1059

A refined selection of our chocolate Pearls and Mignardises

Ganache Caramel 105g

A crunchy biscuit filled with salted caramel, enrobed in milk chocolate and decorated with dark chocolate stripes.