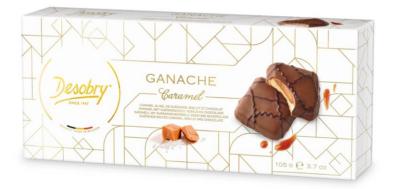

### Mono boxes

Cœur Croquant 90g

A delicious butter biscuit in a heart shape.

Collection Gourmandise 1059

A refined selection of our chocolate Pearls and Mignardises

Ganache Caramel 105g

A crunchy biscuit filled with salted caramel, enrobed in milk chocolate and decorated with dark chocolate stripes.