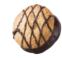

#### Perle Praliné Irrésistible 959

A smooth Gianduja praliné cream on a thin crispy biscuit, enrobed in milk chocolate and decorated with caramelized hazelnuts.