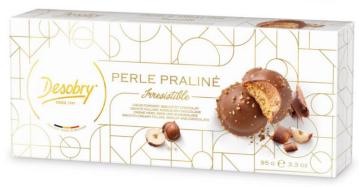

#### Perle Praliné Irrésistible 959

A smooth Gianduja praliné cream on a thin crispy biscuit, enrobed in milk chocolate and decorated with caramelized hazelnuts.