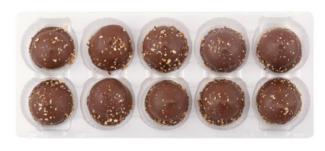

#### Perle Praliné Irrésistible 959

A smooth Gianduja praliné cream on a thin crispy biscuit, enrobed in milk chocolate and decorated with caramelized hazelnuts.