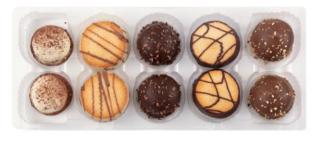

#### Perle Collection 1959

An exquisite selection of 5 chocolate Pearls (Dark Chocolate, Crème Brûlée, Vanilla, Raspberry and Praliné)

Ganache Collection 235g

A tasty selection of 4 filled Ganaches (Caramel, Coconut, Praliné and Orange)