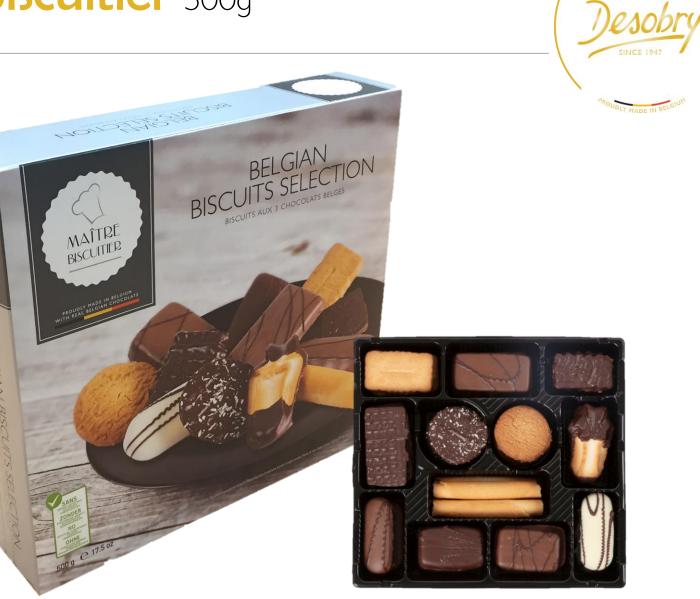

### Maître Biscuitier 500g

# Maître Biscuitier 500g

Salsa

A golden biscuit delicately coated at each end with dark chocolate.

*Délicieux* A crispy biscuit with cinnamon.

#### Rondelle coco

A thin round biscuit smothered with dark chocolate and sprinkled with coconut.

#### Ghana lait

A crunchy cinnamon biscuit smothered with delicious milk chocolate and decorated with dark chocolate.

Petit café lait

Crispy chocolate biscuit enrobed in milk chocolate and decorated with fine dark chocolate stripes.

#### Souverain

A delicious crispy butter biscuit.

Grande gaufrette

Crispy biscuit delicately smothered with dark chocolate.

#### Ghana noir

A crunchy cinnamon biscuit smothered with delicious dark chocolate.

Sablé bottomé

A delectable butter biscuit dipped in dark chocolate.

A crunchy biscuit enrobed with a generous milk chocolate and decorated with dark chocolate.

Petit café blanc

Crispy chocolate biscuit enrobed in white chocolate and decorated with fine stripes of dark chocolate.

Havana

A delicately rolled, crispy vanilla curl biscuit.

12