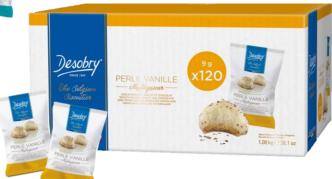

### Foodservice 120 pcs per box

x120

PERLE PRALINE

PERLE NOIRE

Desobry

Desobry

Perle Noire Intense 10g

Perle Praliné Irrésistible 99

#### Perle Vanille Madagascar 95g

A smooth vanilla cream on a thin crispy biscuit, enrobed in rich white chocolate and decorated with chocolate powder.