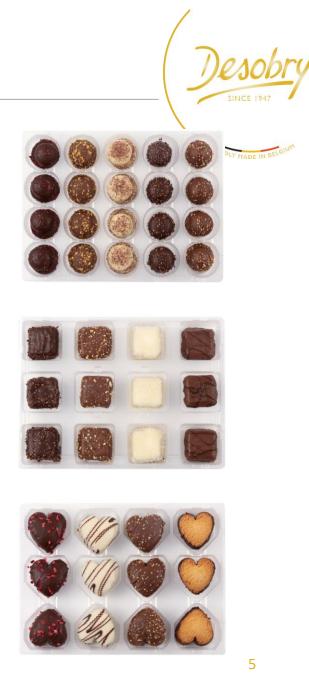

#### Perle Collection 1959

An exquisite selection of 5 chocolate Pearls (Dark Chocolate, Crème Brûlée, Vanilla, Raspberry and Praliné)

Ganache Collection 235g

A tasty selection of 4 filled Ganaches (Caramel, Coconut, Praliné and Orange)

Cour Collection 2659

A lovely selection of 4 coated Hearts (Dark chocolate/Raspberry, White Chocolate, Praliné and Dark Chocolate/dry)

#### Perle Collection 195g

Ganache Collection 235g

Cour Collection 2659

Each Collection is packed into its own cardboard box with an open lid.

MADE IN BE