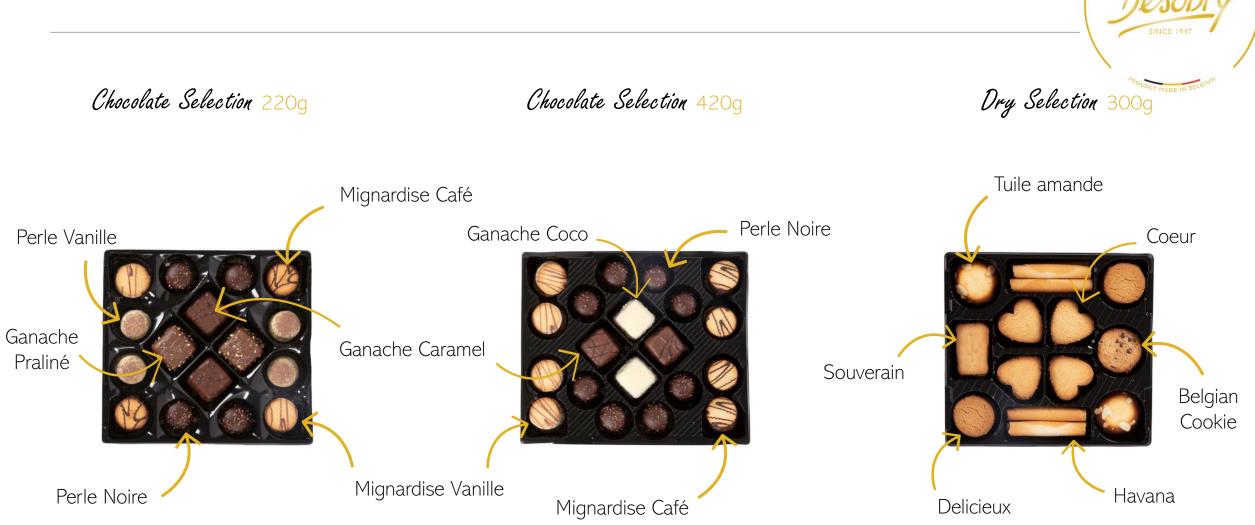

#### Chocolate Selection 220g

#### Chocolate Selection 420g

Dry Selection 300g

Two refined selections of Desobry's iconic Chocolate Perles, Ganaches and Mignardises A crunchy selection of 6 dry biscuits with butter, vanilla, cinnamon and almond flavours,