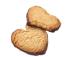

### Mono boxes

Cœur Croquant 90g

A delicious butter biscuit in a heart shape.

Collection Gourmandise 1059

A refined selection of our chocolate Pearls and Mignardises

Ganache Caramel 105g

A crunchy biscuit filled with salted caramel, enrobed in milk chocolate and decorated with dark chocolate stripes.