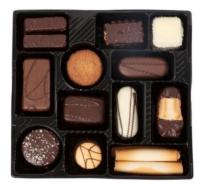

### Tins Luxury Belgian Biscuits

#### Salsa

A golden biscuit delicately coated at each end with dark chocolate.

#### Sablé bottomé

A delectable butter biscuit dipped in dark chocolate.

#### Rondelle coco

A thin round biscuit smothered with dark chocolate and sprinkled with coconut.

#### Délicieux

A crispy biscuit with cinnamon.

#### Swing

A crunchy biscuit enrobed with a generous milk chocolate and decorated with dark chocolate.

Crispy chocolate biscuit enrobed in milk chocolate and decorated with fine dark chocolate stripes.

#### Petit café blanc

Crispy chocolate biscuit enrobed in white chocolate and decorated with fine stripes of dark chocolate.

#### Souverain

A delicious crispy butter biscuit.

#### Ghana noir

A crunchy cinnamon biscuit smothered with delicious dark chocolate.

Ganache Coco

A crunchy biscuit filled with a smooth creamy filling, enrobed in white chocolate sprinkled with coconut.

Alaska

Crunchy biscuit covered with white chocolate and decorated with fine stripes of dark chocolate.

A light wafer biscuit with a cocoa cream filling and covered with dark chocolate.

Biscuit dipped in milk chocolate sprinkled with chocolate flakes.

A delicately rolled, crispy vanilla curl biscuit.

Mignardise Café

Duo of biscuits with a coffee cream centre dipped in dark chocolate and decoarted with fine dark chocolate stripes. 10