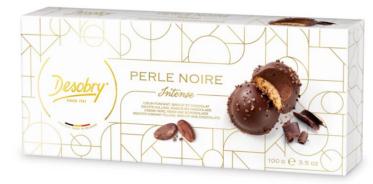

# Mono boxes Chocolate Pearls

Perle Noire Intense 100g

A smooth chocolate cream from Ghana on a thin crispy biscuit enrobed in rich dark chocolate and roasted cocoa beans.