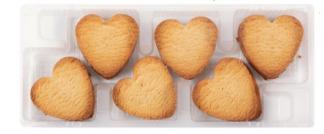

### Mono boxes

Cœur Croquant 90g

A delicious butter biscuit in a heart shape.

Collection Gourmandise 1059

A refined selection of our chocolate Pearls and Mignardises

Ganache Caramel 105g

A crunchy biscuit filled with salted caramel, enrobed in milk chocolate and decorated with dark chocolate stripes.