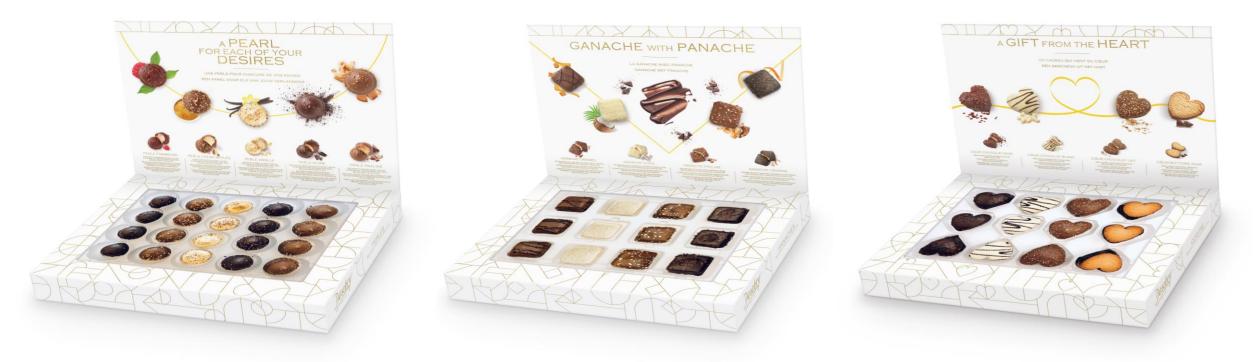

#### Perle Collection 1959

An exquisite selection of 5 chocolate Pearls (Dark Chocolate, Crème Brûlée, Vanilla, Raspberry and Praliné)

Ganache Collection 235g

A tasty selection of 4 filled Ganaches (Caramel, Coconut, Praliné and Orange)

Cour Collection 2659

A lovely selection of 4 coated Hearts (Dark chocolate/Raspberry, White Chocolate, Praliné and Dark Chocolate/dry)