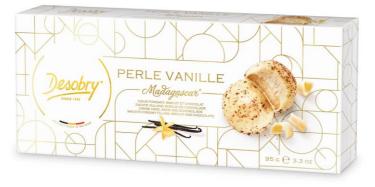

#### Perle Vanille Madagascar 95g

A smooth vanilla cream on a thin crispy biscuit, enrobed in rich white chocolate and decorated with chocolate powder.