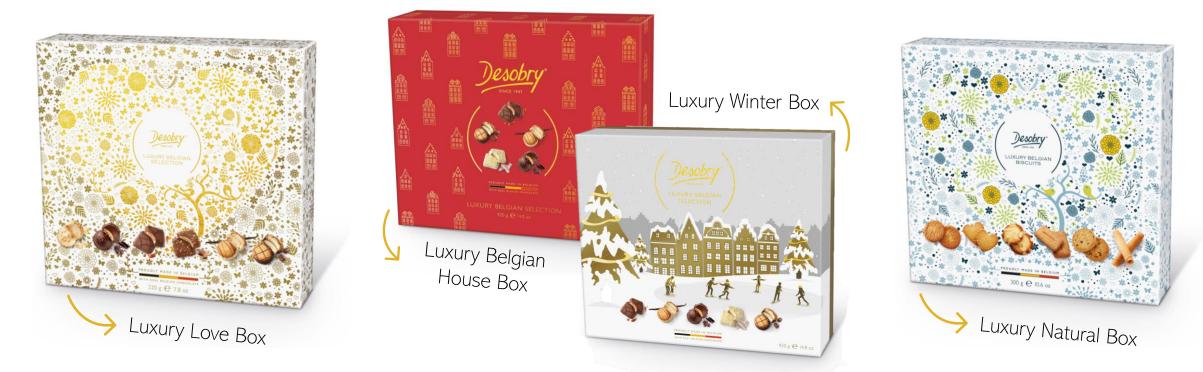

late and decorated with dark chocolate stripes.















# Everyday gifts Chocolate Collections

#### Perle Collection 1959

An exquisite selection of 5 chocolate Pearls (Dark Chocolate, Crème Brûlée, Vanilla, Raspberry and Praliné)



Ganache Collection 235g

A tasty selection of 4 filled Ganaches (Caramel, Coconut, Praliné and Orange)



Cour Collection 2659

A lovely selection of 4 coated Hearts (Dark chocolate/Raspberry, White Chocolate, Praliné and Dark Chocolate/dry)







# Everyday gifts Gifty packaging

#### Perle Collection 195g

Ganache Collection 235g

Cour Collection 2659



Each Collection is packed into its own cardboard box with an open lid.

MADE IN BE

## Rigid boxes Gifty packaging

#### Chocolate Selection 220g

#### Chocolate Selection 420g

Dry Selection 300g



Two refined selections of Desobry's iconic Chocolate Perles, Ganaches and Mignardises A crunchy selection of 6 dry biscuits with butter, vanilla, cinnamon and almond flavours,

### Rigid boxes Luxury Belgian Selections



# Tins Gifty packaging

Star 400g





Diamond 750g







### Tins Luxury Belgian Biscuits



#### Salsa

A golden biscuit delicately coated at each end with dark chocolate.



#### Sablé bottomé

A delectable butter biscuit dipped in dark chocolate.



#### Rondelle coco

A thin round biscuit smothered with dark chocolate and sprinkled with coconut.



#### Délicieux

A crispy biscuit with cinnamon.



#### Swing

A crunchy biscuit enrobed with a generous milk chocolate and decorated with dark chocolate.





Crispy chocolate biscuit enrobed in milk chocolate and deco