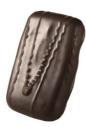

#### Salsa

A golden biscuit delicately coated at each end with dark chocolate.

# Maître Biscuitier 500g

Salsa

A golden biscuit delicately coated at each end with dark chocolate.

*Délicieux* A crispy biscuit with cinnamon.