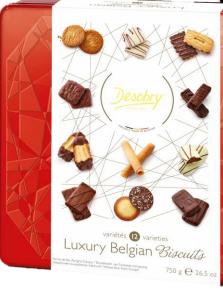

# Tins Gifty packaging

Star 400g

Diamond 750g

### Tins Luxury Belgian Biscuits