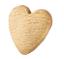

### Mono boxes

Cœur Croquant 90g

A delicious butter biscuit in a heart shape.

Collection Gourmandise 1059

A refined selection of our chocolate Pearls and Mignardises

Ganache Caramel 105g

A crunchy biscuit filled with salted caramel, enrobed in milk chocolate and decorated with dark chocolate stripes.