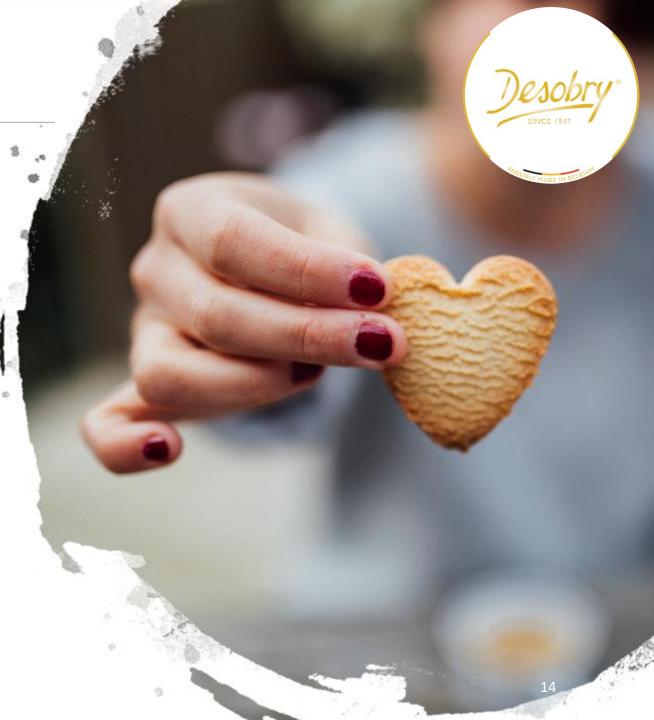

### Mono boxes

Cœur Croquant 90g

A delicious butter biscuit in a heart shape.

Collection Gourmandise 1059

A refined selection of our chocolate Pearls and Mignardises

Ganache Caramel 105g

A crunchy biscuit filled with salted caramel, enrobed in milk chocolate and decorated with dark chocolate stripes.