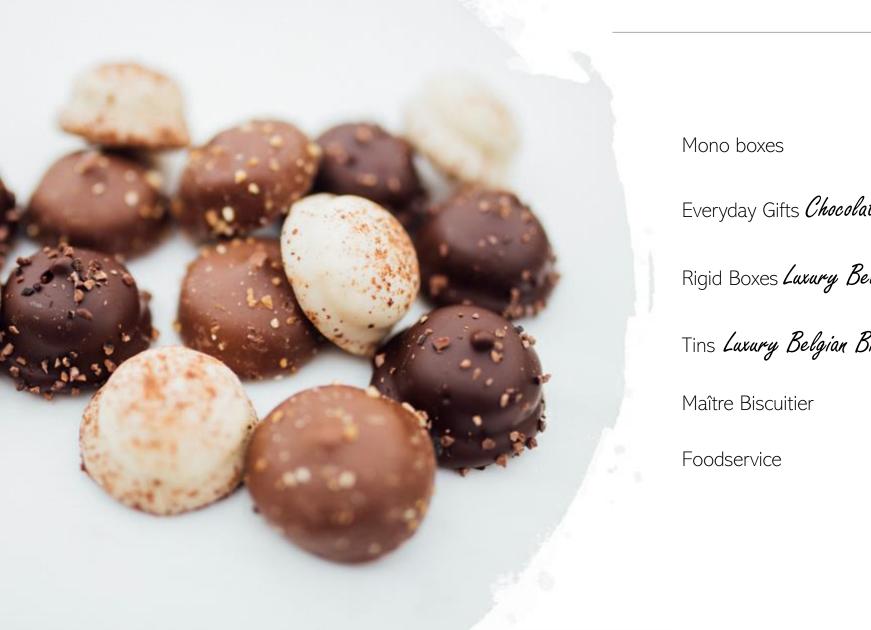

# Mono boxes Chocolate Pearls

Perle Noire Intense 100g

A smooth chocolate cream from Ghana on a thin crispy biscuit enrobed in rich dark chocolate and roasted cocoa beans.

#### Perle Praliné Irrésistible 959

A smooth Gianduja praliné cream on a thin crispy biscuit, enrobed in milk chocolate and decorated with caramelized hazelnuts.

#### Perle Vanille Madagascar 95g

A smooth vanilla cream on a thin crispy biscuit, enrobed in rich white chocolate and decorated with chocolate powder.

### Mono boxes

Cœur Croquant 90g

A delicious butter biscuit in a heart shape.

Collection Gourmandise 1059

A refined selection of our chocolate Pearls and Mignardises

Ganache Caramel 105g

A crunchy biscuit filled with salted caramel, enrobed in milk chocolate and decorated with dark chocolate stripes.