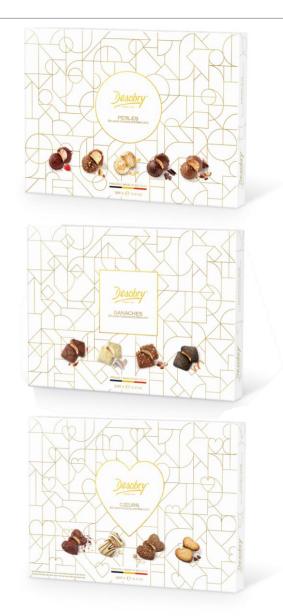

#### Perle Collection 1959

An exquisite selection of 5 chocolate Pearls (Dark Chocolate, Crème Brûlée, Vanilla, Raspberry and Praliné)

Ganache Collection 235g

A tasty selection of 4 filled Ganaches (Caramel, Coconut, Praliné and Orange)

Cour Collection 2659

A lovely selection of 4 coated Hearts (Dark chocolate/Raspberry, White Chocolate, Praliné and Dark Chocolate/dry)