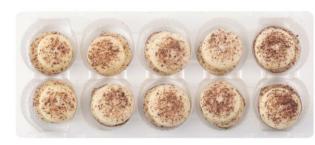

#### Perle Vanille Madagascar 95g

A smooth vanilla cream on a thin crispy biscuit, enrobed in rich white chocolate and decorated with chocolate powder.